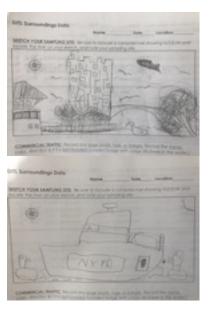

Latitude 40.85784 N & Longitude – 73.92201 W

Location: Beach at Swindler Cove Park, next to the north end of Harlem River Drive, Manhattan

Area: There is a pier, beach, floating boathouse with a dock. Area used for boating, rowing, biking, walking,

school groups- forested and grassy area

**Surrounding Land Use:** 50% beach, 50% Industrial/Commercial

Sampling Site: Sandy, muddy beach area, covered with vegetation, riprap banks

Plants in area: grass, sycamore trees